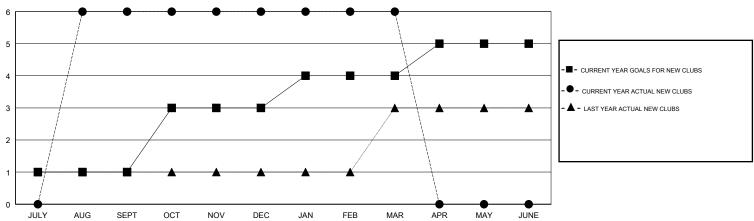

# GMT: JAYESH THAKKAR LOCATION INDIA GMT CA Clubs Members

| Clubs                 |               |           |               |  |  |  |
|-----------------------|---------------|-----------|---------------|--|--|--|
| RESULTS FOR 2018-2019 |               |           |               |  |  |  |
| QUARTER               | NEW CLUB GOAL | NEW CLUBS | DROPPED CLUBS |  |  |  |
| JULY/AUG/SEPT         | 1             | 6         | 1             |  |  |  |
| OCT/NOV/DEC           | 2             | 0         | 2             |  |  |  |
| JAN/FEB/MAR           | 1             | 0         | 1             |  |  |  |
| APR/MAY/JUNE          | 1             | 0         | 0             |  |  |  |

### GOALS AND ACTUAL NEW CLUBS CUMULATIVE