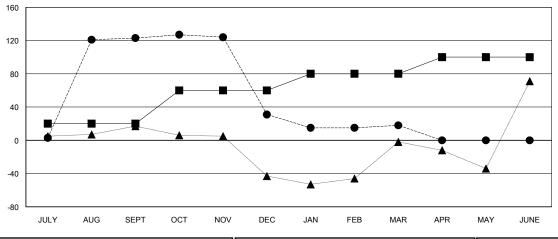

| Members               |                           |                         |                                              |  |  |  |  |
|-----------------------|---------------------------|-------------------------|----------------------------------------------|--|--|--|--|
| RESULTS FOR 2018-2019 |                           |                         |                                              |  |  |  |  |
| QUARTER               | MEMBER GROWTH NET<br>GOAL | MEMBER GROWTH<br>ACTUAL | DROPPED MEMBERS ACTUAL (including transfers) |  |  |  |  |
| JULY/AUG/SEPT         | 20                        | 154                     | 25                                           |  |  |  |  |
| OCT/NOV/DEC           | 40                        | 8                       | 99                                           |  |  |  |  |
| JAN/FEB/MAR           | 20                        | 10                      | 21                                           |  |  |  |  |
| APR/MAY/JUNE          | 20                        | 0                       | 0                                            |  |  |  |  |

### GOALS AND ACTUAL MEMBERS CUMULATIVE

| -■- MEMBER GROWTH NET GOAL        |  |
|-----------------------------------|--|
| - ● - MEMBER GROWTH ACTUAL        |  |
| - ▲ - LAST YEAR MEMBERSHIP ACTUAL |  |
|                                   |  |
|                                   |  |
|                                   |  |